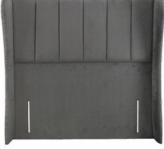

## Majestics

Somerset

Cumbria

Winged Chesterfield

Canterbury

Devon

Cornwall

Gloucester

#### THE SOMERSET & CUMBRIA ARE BOTH AVAILABLE AS HALF HEAD BOARDS WITH AN ADDITIONAL CHARGE ALL OTHER MAJESTICS ARE ONLY AVAILABLE AS FULL HEIGHT.