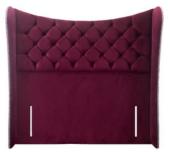

## Majestics

Somerset

Cumbria

Winged Chesterfield

Canterbury

Devon

Cornwall

Gloucester

#### THE SOMERSET & CUMBRIA ARE BOTH AVAILABLE AS HALF HEAD BOARDS WITH AN ADDITIONAL CHARGE ALL OTHER MAJESTICS ARE ONLY AVAILABLE AS FULL HEIGHT.