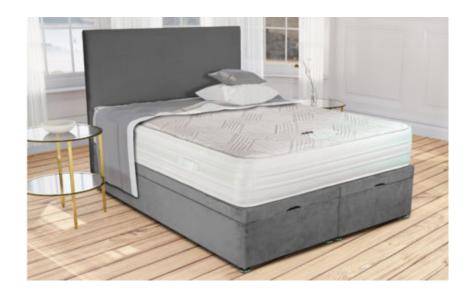

## **Exquisite Bed**

## SUPERIOR EDGE TO EDGE SUPPORT

Copper is and excellent thermal conductor that rapidly transfers heat away from the body. Additionally, copper is anti-microbial and is thought to promote health and wellness.

- 1,000 individual pocket springs
- Latex copper infused encapsulated
- Superior edge to edge support
- Climate control
- Body pressure relief
- Non turn

## **NATURAL COOL LATEX**

Pure Natural Latex is naturally anti-microbial and dust mite resistant, making it perfect for allergy sufferers or anyone who needs to breathe fresh clean air while sleeping.

Its breathable qualities allow it to keep cool in the summer and warm in the winter and it is one of the most naturally durable and cushioning materials available in nature.