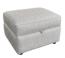

Cuddler Recliner

H- 100cm W- 115cm D- 99cm

Cuddler Static

H- 100cm W- 115cm D- 99cm

Chair Recliner

Chair Static

H- 100cm W- 99cm D- 99cm

Storage stool

Designer stool

H- 30cm W- 90cm D- 90cm