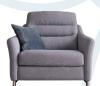

Cuddler Recliner

H- 100cm W- 115cm D- 99cm

Cuddler Static

H- 100cm W- 115cm D- 99cm

Chair Recliner

Chair Static

H- 100cm W- 99cm D- 99cm

Storage stool