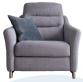

Cuddler Recliner

H- 100cm W- 115cm D- 99cm

Cuddler Static

H- 100cm W- 115cm D- 99cm

Chair Recliner

Chair Static

H- 100cm W- 99cm D- 99cm

Storage stool