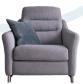

- Available with NEW Cloud Zero recliner mechanism
- Available NEW adjustable lumbar support and head rest
  Seats sprung by high gauge serpentine springs
  Removable arms for easier delivery
- Frames carry a 25 year guarantee\*

- Available with solid wood feet in Smoke or Light finishes
- Available with Metal Brushed chrome feet
- · Feather filled scatter cushions
- Frames constructed from hardwood rails and high density particle board

## **AVAILABLE UNITS**

3 Seater Recliner

H- 100cm W- 197cm D- 99cm

H- 100cm W- 197cm D- 99cm

2 Seater Recliner

H- 100cm W- 163cm D- 99cm

2 Seater Static

H-100cm W-163cm D-99cm

Cuddler Recliner

H- 100cm W- 115cm D- 99cm

Cuddler Static

H- 100cm W- 115cm D- 99cm

Chair Recliner

Chair Static

H- 100cm W- 99cm D- 99cm

Storage stool